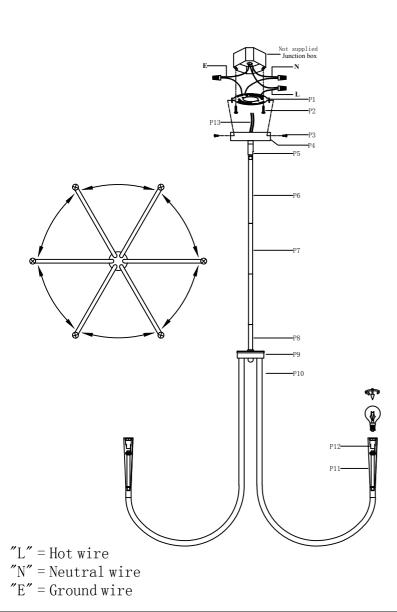

## **Installation instructions:**

- 1. Black wire from ceiling(junction box) attaches to "L"wire from the fixture.
- 2. White wire from ceiling(junction box) attaches to "N"wire from the fixture.
- 3. "E" wire from the fixture is attaced to the mounting bracket and an additional "E" wire from the mounting bracket must be secured to the junction box.
- 4.Secure mounting bracket to the junction box.
- 5.Insert the mounting bracket screw(P2) into the mounting bracket (P1).

6.Twist rod(P8) to wire box(P9), Assemble other 3 rods, connect Universal head(P5) with the rod(P6). 7.Separate and adjust the lamp arms, use the screw(P3) to lock the lamp body to the mounting bracket (P1) on the ceiling.

8.Install E12 light source.(Bulbs not supplied) The end!

| PARTS LIST |
|------------|
|------------|

| Part Number    | Part | Picture   | Description                     | Qty |
|----------------|------|-----------|---------------------------------|-----|
| CP7R01BK       | P1   | Ø         | mounting bracket                | 1   |
|                | P2   | வார       | Mounting bracket screw          | 2   |
|                | Ρ3   | L         | Screw                           | 2   |
|                | P4   |           | Сапору Ф4.72"*Н0.98"            | 1   |
|                | Ρ5   |           | Universal head<br>Φ0.59″*H2.24″ | 1   |
| ROD3013BK      | P6   |           | Rod (L16"*Ф0.5")                | 1   |
|                | Ρ7   |           | Rod (L12"*Ф0.5")                | 2   |
|                | P8   |           | Rod (L6"*Ф0.5")                 | 1   |
| P-LD722D50BK-1 | Р9   | ₽         | Wire Box Φ3.1"*H1.4"            | 1   |
|                | P10  |           | Lamp arm L26.1"                 | 6   |
|                | P11  |           | Socket rings                    | 6   |
|                | P12  | ÿ         | E12 holder                      | 6   |
|                | P13  | $\approx$ | UL18#, L56″                     | 1   |